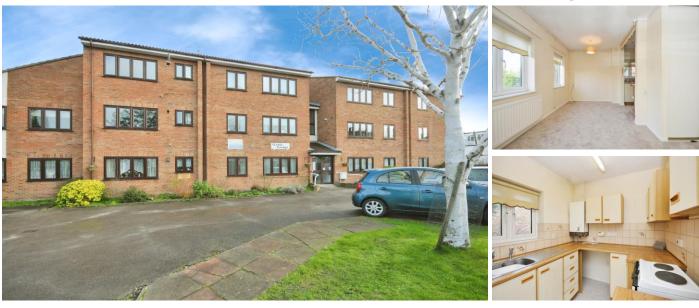

# 11 Gable Lodge

2 Beckenham Road, West Wickham, Kent, BR4 0QT

PRICE: £85,000 Lease: 99 years from 1984

### A STUDIO APARTMENT LOCATED ON THE FIRST FLOOR

Gable Lodge was constructed by Global Homes Limited and consists of 25 apartments arranged over three floors, purpose built for the retired. The development has a 24 hour emergency Appello call system and a security entry system on the main door. There is a residents lounge with kitchen, fully equipped laundry room, lift to all floors, parking facilities and a guest suite for visiting friends and relatives. It is a condition of purchase that residents be of at least state pensionable age. Please speak to our Property Consultant if you require information regarding "Event Fees" that may apply to this property.

- Residents' lounge
- Communal laundry
- Security door entry system
- ❖ Lift to all floors
- Guest suite

- Visiting Development manager 8.30 -12.30 Mon - Fri
- 24 hour Appello emergency call system
- Parking facilities may be available
- Lease: 99 years from 1984