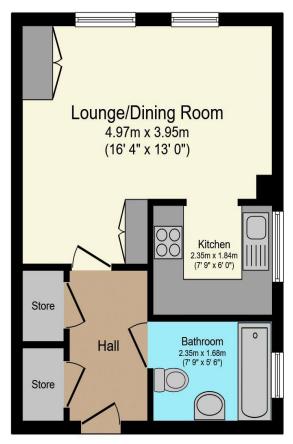

# Visit us at retirementhomesearch.co.uk

Total floor area 32.7 sq.m. (352 sq.ft.) approx

This floor plan is for illustrative purposes only. It is not drawn to scale. Any measurements, floor areas (including any total floor area), openings and orientation are approximate. No details are guaranteed, they cannot be relied upon for any purpose and they do not form part of any agreement. No liability is taken for any error, omission or misstatement. A party must rely upon its own inspection(s). Powered by www.focalagent.com